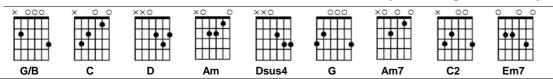

## **Forevermore**

Vicky Beeching and Marc Byrd

Capo 1

Verse 1:

G/B C D C

You know me completely, like no other could G/B C D C Am

You love me so freely, when no other would

C

Your love's a mystery

Am C Dsus4

For all eternity I'll be with You

**Chorus:** 

G Am7 C2

You have won my heart forevermore

G Am7 C2

You are mine and I'm forever Yours

Em7 C Am C

You are my desire, my treasure in this life Em7 D C

And You have won my heart forevermore

Verse 2:

One day I will see You, standing face to face One day I'll run into my Saviour's strong embrace It's such a mystery

D C

Jesus, how I love You

D C Am

Jesus, how I love You

C Am

My heart is Yours, forevermore

G

You have won my heart forevermore